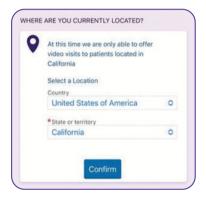

Step 3: You must be in the state of California at the time of your visit. Select Confirm.

Step 4: Select Age 18+ TytoCare Urgent Care Visit or Age 0-17 TytoCare Urgent Care Visit option.

Step 5: Schedule with our 24/7 urgent care provider or a primary care provider.