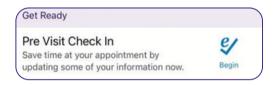

Step 6: Type in your reason for the visit and tap the Schedule an appointment button.

Step 7: Begin Pre-Visit Check-In process by clicking on the eCheck-In icon.

∧ Pre-Visit Check-In is a required step to start a TytoCare visit.