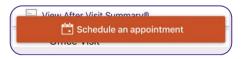

Step 6: Type in your reason for the visit and tap the Schedule an appointment button.

Step 7: Begin Pre-Visit Check-In process by clicking on the eCheck-In icon.

∧ Pre-Visit Check-In is a required step to start a TytoCare visit.