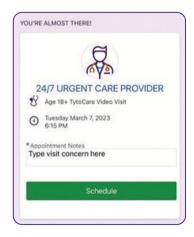

Step 3: You must be in the state of California at the time of your visit. Select Confirm.

Step 4: Select Age 18+ TytoCare Urgent Care Visit or Age 0-17 TytoCare Urgent Care Visit option.

Step 5: Schedule with our 24/7 urgent care provider or a primary care provider.

Step 6: Type in your reason for the visit and tap the Schedule an appointment button.

Step 7: Begin Pre-Visit Check-In process by clicking on the eCheck-In icon.

∧ Pre-Visit Check-In is a required step to start a TytoCare visit.