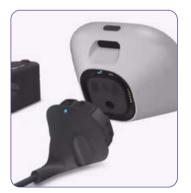

Step 3: Connect the smaller end of the adapter cable into the Pulse Oximeter.

Step 4: Connect the bigger end of the adapter cable to the back of the MemorialCare Virtual Exam Kit and turn on the Pulse Oximeter.