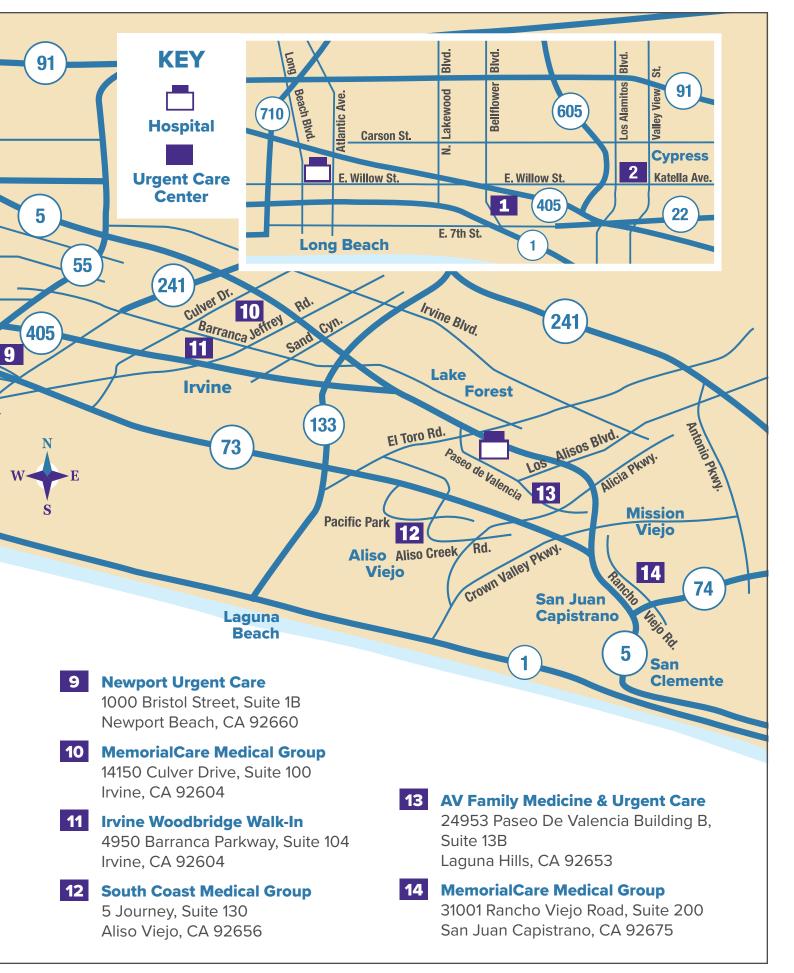

#### **Newport Urgent Care**

1000 Bristol Street, Suite 1B Newport Beach, CA 92660 (949) 752-6300 8 a.m. – 8 p.m., Mon. – Fri.

8 a.m. – 7 p.m., Sat. & Sun.

#### MemorialCare Medical Group

14150 Culver Drive, Suite 100 Irvine, CA 92604

(877) 696-3622

8 a.m. – 9 p.m., Mon. – Fri. 9 a.m. – 9 p.m., Sat. & Sun.

#### Irvine Woodbridge Walk-In

4950 Barranca Parkway, Suite 104 Irvine, CA 92604 (949) 857-1248

8 a.m. – 8 p.m., Mon. – Fri. 8 a.m. – 5 p.m., Sat. & Sun.

#### South Coast Medical Group

5 Journey, Suite 130 Aliso Viejo, CA 92656 (949) 360-1069

5 P.m. – 7 p.m., Mon. – Fri. 9 a.m. – 3 p.m., Sat. 10 a.m. – 3 p.m., Sun.

#### **AV Family Medicine & Urgent Care**

24953 Paseo De Valencia Building B, Suite 13B Laguna Hills, CA 92653

(949) 425-3622

5 a.m. – 6 p.m., Mon. – Fri. 9 a.m. – 3 p.m., Sat.

#### MemorialCare Medical Group

31001 Rancho Viejo Road, Suite 200 San Juan Capistrano, CA 92675 (949) 582-2002 9 a.m. – 9 p.m., Mon. – Fri.

9 a.m. – 5 p.m., Sat. & Sun.